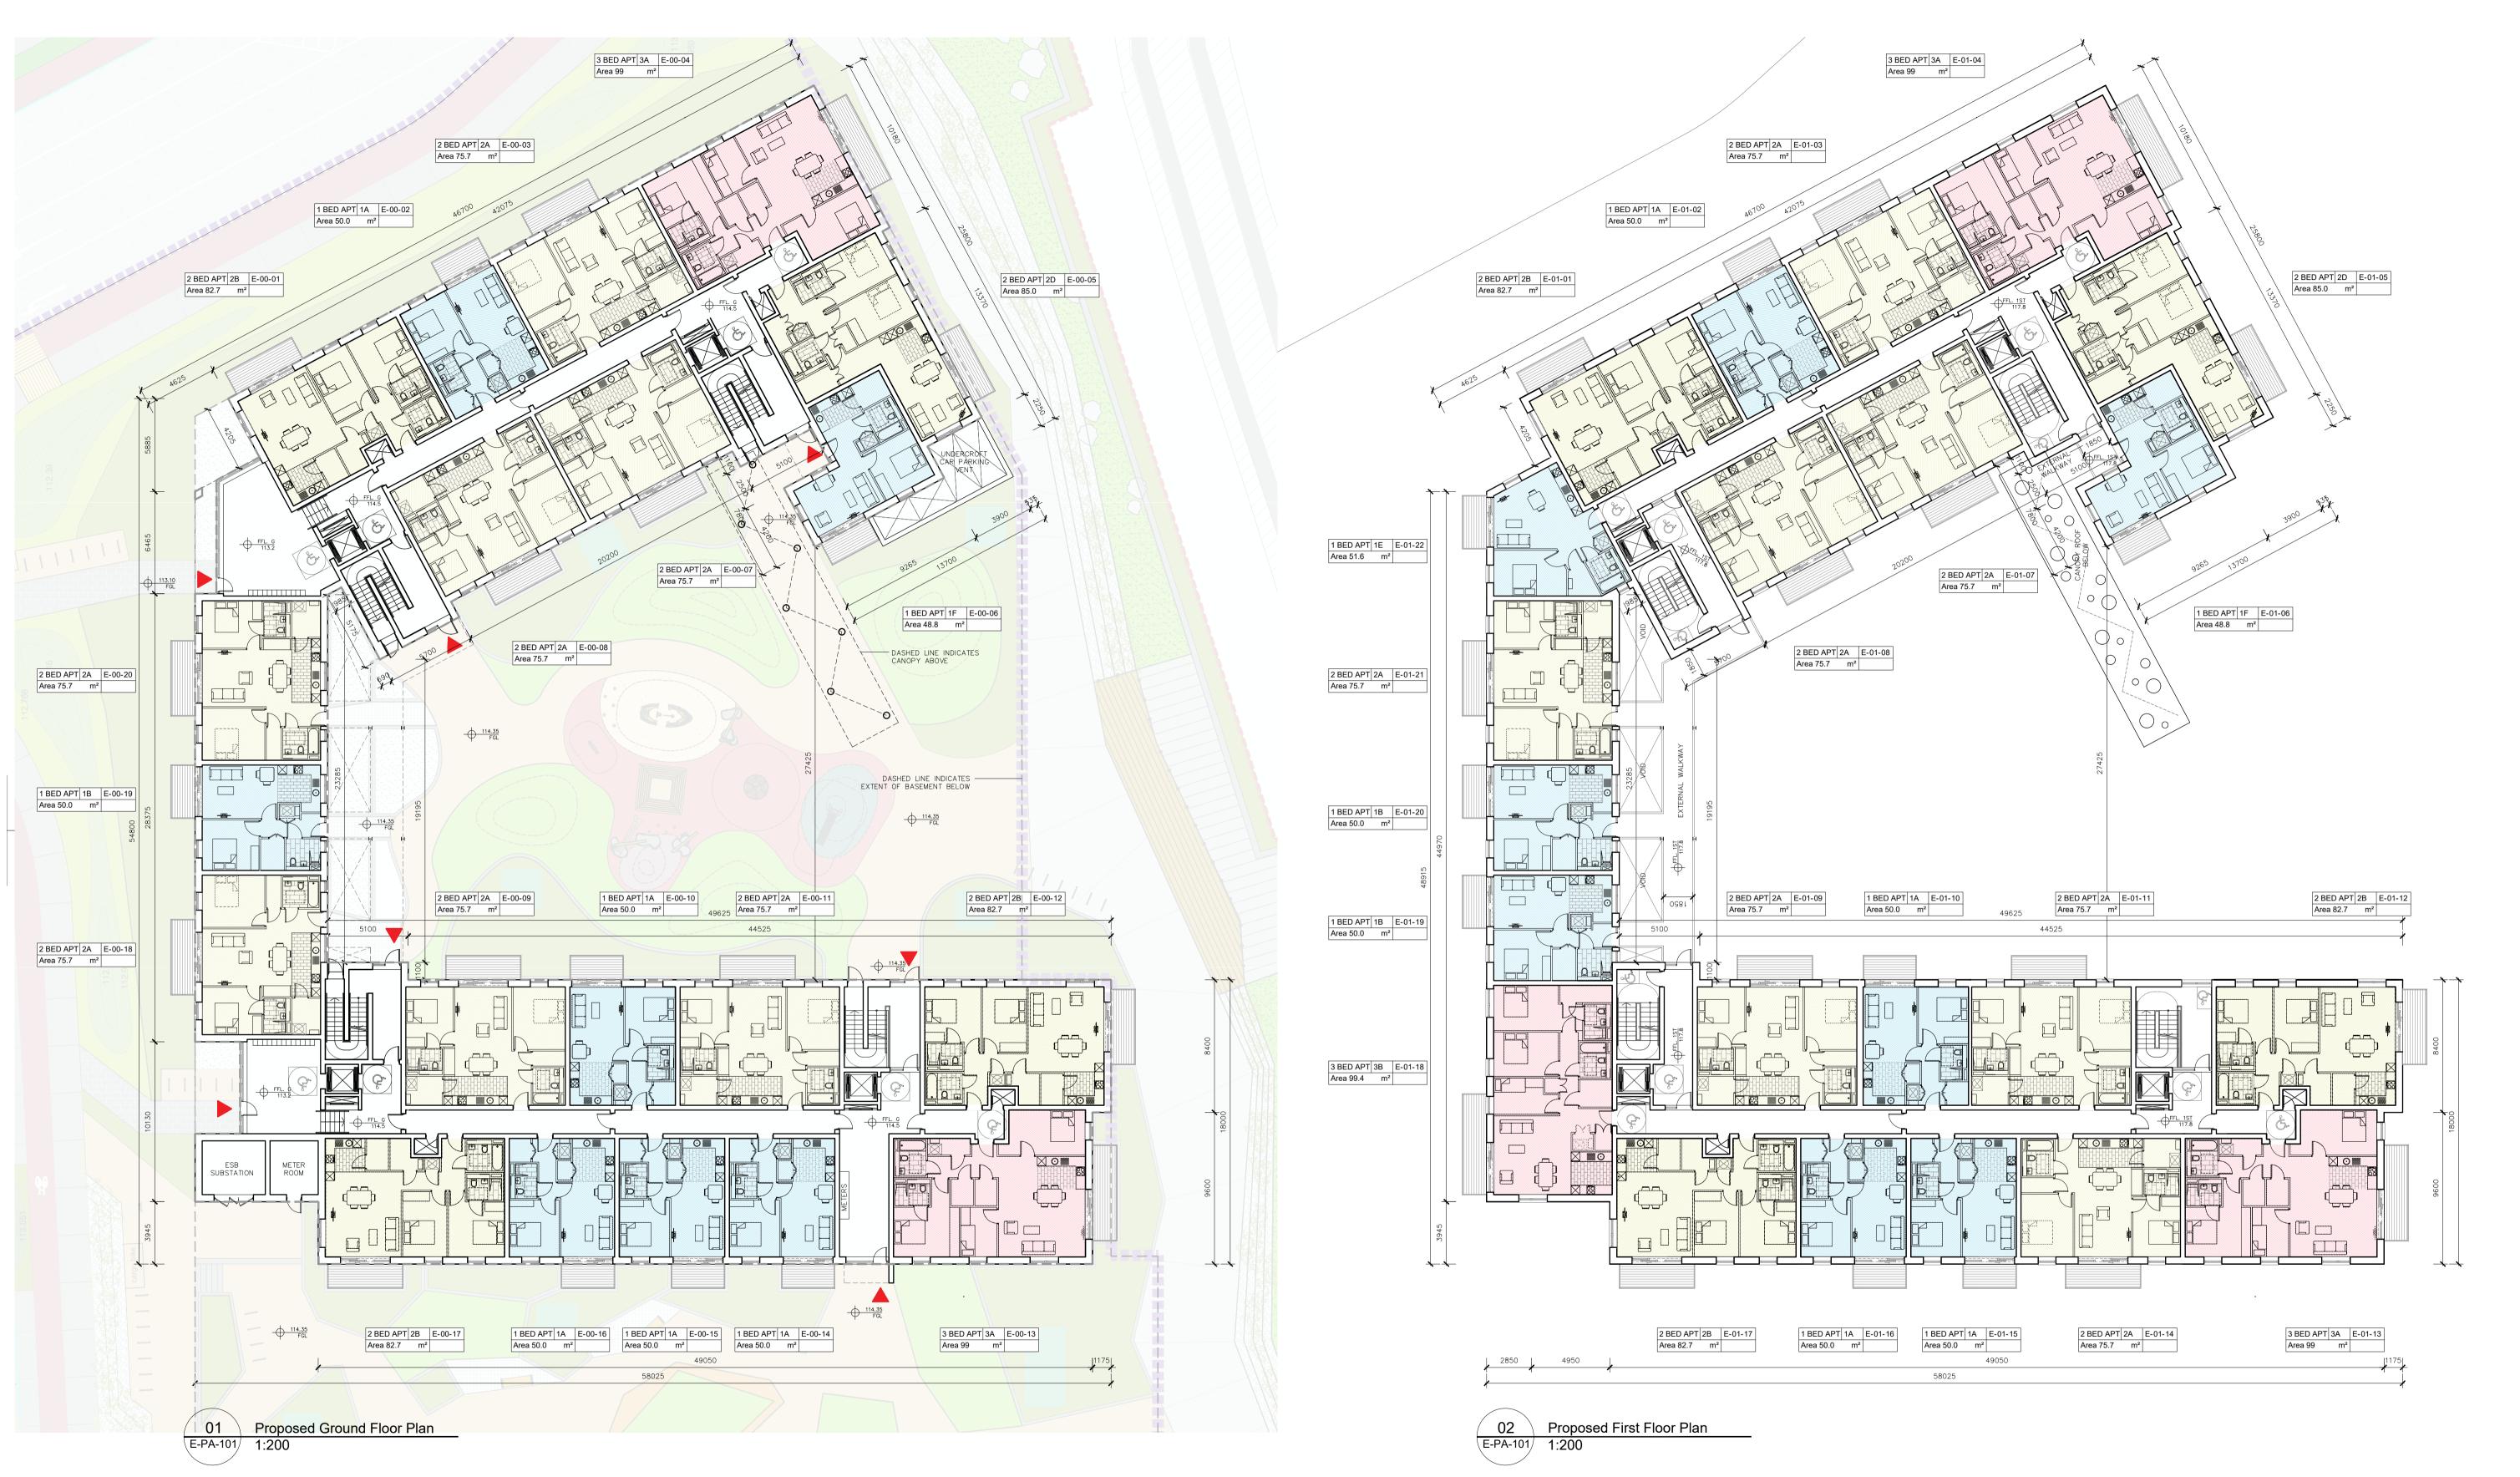

| darmody                                                 |             |                                                         | Project.<br>Modifications to Parklands Pointe Apartments SHD ABP-305563-19<br>Fortunestown Lane & Parklands Parade, Saggart, Co.Dublin. |  |         |  |
|---------------------------------------------------------|-------------|---------------------------------------------------------|-----------------------------------------------------------------------------------------------------------------------------------------|--|---------|--|
| 91 Townsend Street, Dublin 2<br>353 1 672 9907          |             | Title.<br>Block E<br>Proposed Ground & First Floor Plan |                                                                                                                                         |  |         |  |
| info@darmodyarchitecture.com<br>darmodyarchitecture.com |             |                                                         | Client.<br>Greenacre Residential DAC                                                                                                    |  |         |  |
| Ву                                                      | Chkd. By    | Issue                                                   | Dwg. No.                                                                                                                                |  | Job No. |  |
| a Zakharov                                              | Tim Darmody | INFORMATION                                             | E-PA-101                                                                                                                                |  | 23040-1 |  |